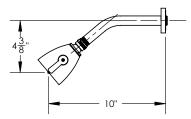

# **TECHNICAL DETAILS**

ADA Compliance: Yes Access Hole Diameter: 5" Handle Turn Angle: 115° Spout Reach: See List Below

Type of Connection: Female 1/2" NPT Connection

Installation Type: Wall Mounted

Primary Material: Brass

### **DIFFERENT SPOUT SIZES**

| <b>- -</b> |          |
|------------|----------|
| DPB2130    | X= 7 1/2 |
| DPB2130-10 | X= 10"   |
| DPB2130-12 | X= 12"   |
| DPB2130-14 | X= 14"   |
|            |          |