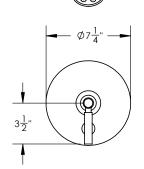

# **TECHNICAL DETAILS**

ADA Compliance: Yes Access Hole Diameter: 5" Handle Turn Angle: 115° Spout Reach: See List Below

Type of Connection: Female 1/2" NPT Connection

Installation Type: Wall Mounted

Primary Material: Brass