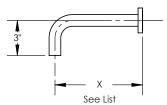

### **DIFFERENT SPOUT SIZES**

| <b>- -</b> |          |
|------------|----------|
| DPB2130    | X= 7 1/2 |
| DPB2130-10 | X= 10"   |
| DPB2130-12 | X= 12"   |
| DPB2130-14 | X= 14"   |
|            |          |