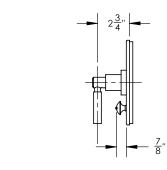

# **TECHNICAL DETAILS**

ADA Compliance: Yes Access Hole Diameter: 5" Handle Turn Angle: 115° Spout Reach: See List Below

Type of Connection: Female 1/2" NPT Connection

Installation Type: Wall Mounted

Primary Material: Brass

Valve Material: Ceramic

Shower Flow Restriction: 1.8 GPM Spout Flow Restriction: Full Flow Water Pressure Maximum: 85 PSI Water Pressure Minimum: 20 PSI Water Pressure Recommended: 60 PSI