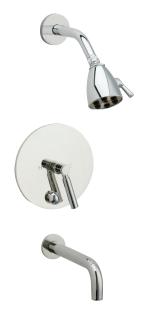

# Pressure Balance Tub and Shower Set

DPB2130

### **PRODUCT FEATURES**

- Style: Contemporary
- Collection: Basic
- Temperature Controlled By Pressure Balance
- Lever Handle